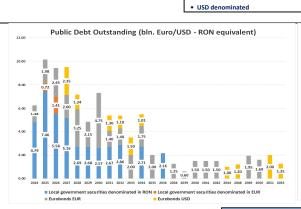

|  |
| EUR denominated                                                                                                                                                                 |                 |                 | EUR 5.47 bln (R |               |  |
| Curent outstanding Eurobonds issued on Ext<br>2024                                                                                                                              | ernal Markets,  | EUR and USD d   | enominated, as  | of May 31,    |  |
| EUR denominated                                                                                                                                                                 |                 |                 | EUR 52.06 bln   |               |  |

### 2. Statistics







USD 18.37 bln

# Outstanding government securities issued on domestic market up-to-date (by residual maturity), end February 2024



|                             | RON and EUR denominate     |                             |                                |                                                          |  |
|-----------------------------|----------------------------|-----------------------------|--------------------------------|----------------------------------------------------------|--|
| Date                        | Total, o/w                 | Issued on short<br>term (%) | Issued on medium and long term | Share in total<br>issuances on<br>domestic market<br>(%) |  |
| 30.12.2017                  | 5,125.1                    | 68.7                        | 5,056.4