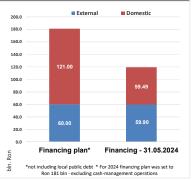

| Credit rating/outlook                                                                                                                                                           | Moody's         | S&P             | Fitch           | JCRA          |  |
|---------------------------------------------------------------------------------------------------------------------------------------------------------------------------------|-----------------|-----------------|-----------------|---------------|--|
|                                                                                                                                                                                 | Baa3/Stable     | BBB-/Stable     | BBB-/Stable     | BBB/Stable    |  |
| Government public debt outstanding:                                                                                                                                             |                 |                 |                 |               |  |
| <ul> <li>In 2024 the State Treasury maintains the p<br/>needs;</li> <li>At the end of February 2024 the general go</li> <li>As of May 31, 2024, MoF has covered arou</li> </ul> | vernment deb    | t (EU methodol  | ogy) was 52.4%  | of GDP;       |  |
| ESG policies with regards to government pub                                                                                                                                     | olic debt:      |                 |                 |               |  |
| • For more information related to Romania's<br>Investor Presentation as well as the SPO pro<br>https://mfinante.gov.ro/en/web/trezor/obli                                       | vided by S&P (I |                 |                 | ork and Green |  |
| Curent outstanding Government securities is<br>of May 31, 2024:                                                                                                                 | ssued on dome   | stic market, as | RON 402.40 bln  |               |  |
| RON denominated                                                                                                                                                                 |                 |                 | RON 375 bln     |               |  |
| EUR denominated                                                                                                                                                                 |                 |                 | EUR 5.47 bln (R |               |  |
| Curent outstanding Eurobonds issued on Ext<br>2024                                                                                                                              | ernal Markets,  | EUR and USD d   | enominated, as  | of May 31,    |  |
| EUR denominated                                                                                                                                                                 |                 |                 | EUR 52.06 bln   |               |  |