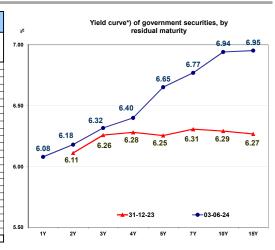

#### 3. Auctions results and yield curve evolution

| Date         Size Announced<br>(RON MIL)         Size Borrowed<br>(RON MIL)         Tenor Rem.<br>mat. (yrs)           07-05-24         400.00         1,293.08         9.48           08-05-24         60.00         21.00         9.48           08-05-24         500.00         585.00         2.47           08-05-24         75.00         75.00         2.47           08-05-24         400.00         400.00         6.96           10-05-24         60.00         60.00         6.96           10-05-24         60.00         60.00         3.96           13-05-24         60.00         60.00         3.96           13-05-24         60.00         60.00         10.22           14-05-24         60.00         60.00         10.22           14-05-24         400.00         626.00         1.71           14-05-24         400.00         626.00         1.71           14-05-24         500.00         664.25         5.95           17-05-24         550.00         664.25         5.95           17-05-24         550.00         75.00         3.02           12-05-24         500.00         533.50         3.02           20-95-24         500.0                                                                                                                                                                                                                                                                                                                                                                                                                                                                                                                                                                                                                                                                                                                                                                                                                                                                                                                                                             | Domestic auctions - May 2024 |  |  |  |  |
|--------------------------------------------------------------------------------------------------------------------------------------------------------------------------------------------------------------------------------------------------------------------------------------------------------------------------------------------------------------------------------------------------------------------------------------------------------------------------------------------------------------------------------------------------------------------------------------------------------------------------------------------------------------------------------------------------------------------------------------------------------------------------------------------------------------------------------------------------------------------------------------------------------------------------------------------------------------------------------------------------------------------------------------------------------------------------------------------------------------------------------------------------------------------------------------------------------------------------------------------------------------------------------------------------------------------------------------------------------------------------------------------------------------------------------------------------------------------------------------------------------------------------------------------------------------------------------------------------------------------------------------------------------------------------------------------------------------------------------------------------------------------------------------------------------------------------------------------------------------------------------------------------------------------------------------------------------------------------------------------------------------------------------------------------------------------------------------------------------------------------------|------------------------------|--|--|--|--|
| 08-05-24                                                                                                                                                                                                                                                                                                                                                                                                                                                                                                                                                                                                                                                                                                                                                                                                                                                                                                                                                                                                                                                                                                                                                                                                                                                                                                                                                                                                                                                                                                                                                                                                                                                                                                                                                                                                                                                                                                                                                                                                                                                                                                                       | Yield (%)                    |  |  |  |  |
| 070-5-24 500.00 588.00 2.47   08-05-24 75.00 75.00 2.47   09-05-24 400.00 400.00 6.96   10-05-24 60.00 60.00 6.96   10-05-24 60.00 60.00 3.96   10-05-24 60.00 60.00 10.22   13-05-24 60.00 60.00 10.22   13-05-24 60.00 60.00 10.22   14-05-24 60.00 60.00 10.22   14-05-24 60.00 60.00 10.22   14-05-24 50.00 60.00 10.22   15-05-24 50.00 60.00 50.00 1.71   14-05-24 50.00 60.00 50.00 1.71   15-05-24 50.00 664.25 5.95   17-05-24 75.00 75.00 5.95   12-05-24 75.00 5.95   12-05-24 75.00 65.00 5.95   12-05-24 75.00 65.00 5.95   12-05-24 75.00 65.00 65.00 1.22   12-05-24 75.00 65.00 65.00 1.22   12-05-24 75.00 65.00 1.22   12-05-24 75.00 5.95   12-05-24 75.00 75.00 3.02   12-05-24 75.00 665.00 4.92   12-05-24 75.00 665.00 4.92   12-05-24 75.00 0.00 4.92   12-05-24 75.00 0.00 1.75   12-05-24 75.00 0.00 1.75   13-75 12-05-24 75.00 0.00 1.75   13-75 12-05-24 200.00 72-0.00 13.75   13-75 12-05-24 300.00 72-0.00 13.75                                                                                                                                                                                                                                                                                                                                                                                                                                                                                                                                                                                                                                                                                                                                                                                                                                                                                                                                                                                                                                                                                                                                                                               | 6.70                         |  |  |  |  |
| 08-05-24 75.00 75.00 2.47 09-05-24 400.00 400.00 6.96 10-05-24 600.00 400.00 6.96 10-05-24 600.00 400.00 3.96 11-05-24 600.00 60.00 3.96 11-05-24 600.00 60.00 10.22 11-05-24 400.00 60.00 10.22 11-05-24 400.00 60.00 10.22 11-05-24 400.00 60.00 10.22 11-05-24 400.00 60.00 11.71 11-05-24 400.00 60.00 11.71 11-05-24 400.00 60.00 11.71 11-05-24 400.00 60.00 11.71 11-05-24 500.00 60.00 11.71 11-05-24 500.00 60.00 11.71 11-05-24 500.00 60.00 11.71 11-05-24 500.00 60.00 11.71 11-05-24 500.00 60.00 11.71 11-05-24 500.00 60.00 11.71 11-05-24 500.00 60.00 11.71 11-05-24 500.00 60.00 11.71 12-05-24 75.00 0.00 40.00 40.00 11.71 12-05-24 75.00 60.00 17-11.28 0.95 10-05-24 75.00 75.00 3.02 11-05-24 75.00 645.00 4.92 11-05-24 75.00 645.00 4.92 11-05-24 75.00 645.00 4.92 11-05-24 75.00 645.00 4.92 11-05-24 75.00 0.00 4.92 11-05-24 300.00 3393.25 0.50 12.75-24 200.00 270.00 13.75                                                                                                                                                                                                                                                                                                                                                                                                                                                                                                                                                                                                                                                                                                                                                                                                                                                                                                                                                                                                                                                                                                                                                                                                                     | -                            |  |  |  |  |
| 99-95-24 400.00 400.00 6.9.6 10-95-24 400.00 400.00 3.9.6 10-95-24 400.00 400.00 3.9.6 110-95-24 60.00 60.00 3.9.6 110-95-24 60.00 60.00 10.22 13-95-24 400.00 458.00 10.22 14-95-24 60.00 60.00 10.22 14-95-24 60.00 60.00 10.22 14-95-24 60.00 60.00 1.71 14-95-24 60.00 652.00 1.71 14-95-24 50.00 664.25 5.95 17-95-24 75.00 0.00 5.95 17-95-24 75.00 0.00 5.95 12-95-24 75.00 75.00 3.02 12-95-24 75.00 645.00 4.92 12-95-24 75.00 645.00 4.92 12-95-24 75.00 0.00 4.92 12-95-24 300.00 3393.25 12-95-24 300.00 3393.25 12-95-24 300.00 3393.25 12-95-24 300.00 3393.25 12-95-24 300.00 3393.25 12-95-24 300.00 3393.25 17-95-24 300.00 3393.25 17-95-24 300.00 3393.25 17-95-24 300.00 3393.25 17-95-24 300.00 3393.25 17-95-24 300.00 3393.25 17-95-24 300.00 3393.25 17-95-24 300.00 3393.25 17-95-24 300.00 3393.25 13-75 13-75 13-75 13-75 13-75 13-75 13-75 13-75 13-75 13-75 13-75 13-75 13-75 13-75 13-75 13-75 13-75 13-75 13-75 13-75 13-75 13-75 13-75 13-75 13-75 13-75 13-75 13-75 13-75 13-75 13-75 13-75 13-75 13-75 13-75 13-75 13-75 13-75 13-75 13-75 13-75 13-75 13-75 13-75 13-75 13-75 13-75 13-75 13-75 13-75 13-75 13-75 13-75 13-75 13-75 13-75 13-75 13-75 13-75 13-75 13-75 13-75 13-75 13-75 13-75 13-75 13-75 13-75 13-75 13-75 13-75 13-75 13-75 13-75 13-75 13-75 13-75 13-75 13-75 13-75 13-75 13-75 13-75 13-75 13-75 13-75 13-75 13-75 13-75 13-75 13-75 13-75 13-75 13-75 13-75 13-75 13-75 13-75 13-75 13-75 13-75 13-75 13-75 13-75 13-75 13-75 13-75 13-75 13-75 13-75 13-75 13-75 13-75 13-75 13-75 13-75 13-75 13-75 13-75 13-75 13-75 13-75 13-75 13-75 13-75 13-75 13-75 13-75 13-75 13-75 13-75 13-75 13-75 13-75 13-75 13-75 13-75 13-75 13-75 13-75 13-75 13-75 13-75 13-75 13-75 13-75 13-75 13-75 13-75 13-75 13-75 13-75 13-75 13-75 13-75 13-75 13-75 13-75 13-75 13-75 13-75 13-75 13-75 13-75 13-75 13-75 13-75 13-75 13-75 13-75 13-75 13-75 13-75 13-75 13-75 13-75 13-75 13-75 13-75 13-75 13-75 13-75 13-75 13-75 13-75 13-75 13-75 13-75 13-75 13-75 13-75 13-75 13-75 13-75 13-75 13-75 13-75 13-75 13-75 13-75 13-75 13-75 13-75 13-75 13-75 13-75 13-75 13-75 1 | 6.22                         |  |  |  |  |
| 10-05-24 60.00 60.00 6.9.6 69.00 90-95-14 400.00 400.00 3.9.6 10-05-24 60.00 60.00 3.9.6 110-05-24 400.00 408.00 10.22 113-05-24 400.00 60.00 10.22 113-05-24 400.00 60.00 10.22 113-05-24 400.00 60.00 1.71 114-05-24 400.00 60.00 1.71 116-05-24 500.00 60.00 1.71 116-05-24 500.00 664.25 5.9.5 117-05-24 75.00 0.00 5.95 50.00 10.22 10.00 10.00 10.00 1.71 1.00 10.00 10.00 1.71 1.00 10.00 10.00 1.71 1.00 10.00 10.00 1.71 1.00 10.00 10.00 1.71 1.00 10.00 10.00 1.71 1.00 10.00 1.00 1                                                                                                                                                                                                                                                                                                                                                                                                                                                                                                                                                                                                                                                                                                                                                                                                                                                                                                                                                                                                                                                                                                                                                                                                                                                                                                                                                                                                                                                                                                                                                                                                                                | -                            |  |  |  |  |
| 99-95-24 400.00 400.00 3.9.6 10-05-24 60.00 60.00 3.96 11-05-24 400.00 458.00 10.22 11-05-24 400.00 60.00 10.22 11-05-24 60.00 60.00 10.22 11-05-24 60.00 60.00 10.22 11-05-24 400.00 625.00 1.71 14-05-24 50.00 60.00 5.95 17-05-24 50.00 60.00 5.95 17-05-24 75.00 0.00 5.95 17-05-24 75.00 0.00 5.95 12-05-24 500.00 539-50 3.02 12-05-24 500.00 658.00 10.22 12-05-24 75.00 0.00 4.92 12-05-24 75.00 0.00 4.92 12-05-24 75.00 0.00 4.92 12-05-24 75.00 0.00 4.92 12-05-24 300.00 3393-25 0.50 12-05-24 300.00 3393-25 0.50 12-05-24 300.00 3393-25 0.50 12-05-24 300.00 3393-25 0.50 13.75                                                                                                                                                                                                                                                                                                                                                                                                                                                                                                                                                                                                                                                                                                                                                                                                                                                                                                                                                                                                                                                                                                                                                                                                                                                                                                                                                                                                                                                                                                                                 | 6.69                         |  |  |  |  |
| 1005-24 60.00 60.00 3.96 13.05 1405-24 400.00 458.00 10.22 14-05-24 60.00 65.00 10.22 13-05-24 400.00 66.00 12.21 13-05-24 400.00 66.00 1.71 14-05-24 60.00 60.00 1.71 16-05-24 500.00 664.25 5.95 17-05-24 75.00 0.00 5.95 16-05-24 300.00 711.28 0.95 12-05-24 500.00 664.25 3.95 12-05-24 75.00 75.00 3.02 12-05-24 75.00 659.00 75.00 3.02 12-05-24 75.00 645.00 4.92 12-05-24 75.00 0.00 4.92 12-05-24 75.00 0.00 4.92 12-05-24 75.00 0.00 4.92 12-05-24 75.00 0.00 4.92 12-05-24 75.00 0.00 1.97 12-05-24 75.00 12-05-20 12-05-24 75.00 12-05-20 12-05-24 75.00 12-05-20 12-05-24 75.00 12-05-20 12-05-24 10.00 12-05-20 12-05-24 10.00 12-05-20 12-05-24 10.00 12-05-20 12-05-24 10.00 12-05-20 12-05-24 10.00 12-05-20 13.75 12-05-24 10.00 13.75 13.75 12-05-24 10.00 13.75 13.75 12-05-24 10.00 13.75 13.75 12-05-24 10.00 13.75 13.75 12-05-24 10.00 13.75 13.75 12-05-24 10.00 13.75 13.75 12-05-24 10.00 13.75 13.75 12-05-24 10.00 13.75 13.75 12-05-24 10.00 13.75 13.75 12-05-24 10.00 13.75 13.75 12-05-24 10.00 13.75 13.75 12-05-24 10.00 13.75 13.75 12-05-24 10.00 13.75 13.75 13.75 13.75 13.75 13.75 13.75 13.75 13.75 13.75 13.75 13.75 13.75 13.75 13.75 13.75 13.75 13.75 13.75 13.75 13.75 13.75 13.75 13.75 13.75 13.75 13.75 13.75 13.75 13.75 13.75 13.75 13.75 13.75 13.75 13.75 13.75 13.75 13.75 13.75 13.75 13.75 13.75 13.75 13.75 13.75 13.75 13.75 13.75 13.75 13.75 13.75 13.75 13.75 13.75 13.75 13.75 13.75 13.75 13.75 13.75 13.75 13.75 13.75 13.75 13.75 13.75 13.75 13.75 13.75 13.75 13.75 13.75 13.75 13.75 13.75 13.75 13.75 13.75 13.75 13.75 13.75 13.75 13.75 13.75 13.75 13.75 13.75 13.75 13.75 13.75 13.75 13.75 13.75 13.75 13.75 13.75 13.75 13.75 13.75 13.75 13.75 13.75 13.75 13.75 13.75 13.75 13.75 13.75 13.75 13.75 13.75 13.75 13.75 13.75 13.75 13.75 13.75 13.75 13.75 13.75 13.75 13.75 13.75 13.75 13.75 13.75 13.75 13.75 13.75 13.75 13.75 13.75 13.75 13.75 13.75 13.75 13.75 13.75 13.75 13.75 13.75 13.75 13.75 13.75 13.75 13.75 13.75 13.75 13.75 13.75 13.75 13.75 13.75 13.75 13.75 13.75 13.75 13.75 13.75 13.75 13.75 13.75 13.75 13.75 13.75 13 | -                            |  |  |  |  |
| 13-05-24 400.00 458.00 10.22 14-05-24 60.00 60.00 10.22 11-05-24 60.00 60.00 10.22 11-05-24 400.00 626.00 1.71 11-05-24 400.00 664.25 5.95 17-05-24 75.00 0.00 5.95 17-05-24 75.00 0.00 5.95 17-05-24 75.00 0.00 5.95 12-05-24 75.00 711.28 0.95 20-05-24 500.00 539.50 3.02 21-05-24 500.00 659.50 3.02 21-05-24 75.00 0.00 45.95 20-05-24 500.00 645.00 4.92 22-05-24 300.00 645.00 4.92 22-05-24 300.00 3393.25 0.50 27-05-24 200.00 3393.25 0.50 13.75                                                                                                                                                                                                                                                                                                                                                                                                                                                                                                                                                                                                                                                                                                                                                                                                                                                                                                                                                                                                                                                                                                                                                                                                                                                                                                                                                                                                                                                                                                                                                                                                                                                                     | 6.32                         |  |  |  |  |
| 14-05-24 60.00 60.00 10.22 13-05-24 60.00 626.00 1.71 14-05-24 60.00 626.00 1.71 11-05-24 500.00 664.25 5.95 11-05-24 75.00 0.00 564.25 5.95 11-05-24 300.00 711.28 0.95 11-05-24 300.00 711.28 0.95 11-05-24 300.00 711.28 0.95 12-05-24 75.00 75.00 3.02 12-05-24 75.00 645.00 4.92 12-05-24 75.00 0.00 4.92 12-05-24 75.00 0.00 4.92 12-05-24 75.00 0.00 4.92 12-05-24 75.00 0.00 1.97 12-05-24 75.00 0.00 1.97 12-05-24 10.00 12-05-24 10.00 12-05-24 10.00 12-05-24 10.00 12-05-24 10.00 12-05-24 10.00 12-05-24 10.00 12-05-24 10.00 13.75 12-05-24 10.00 30 13.75                                                                                                                                                                                                                                                                                                                                                                                                                                                                                                                                                                                                                                                                                                                                                                                                                                                                                                                                                                                                                                                                                                                                                                                                                                                                                                                                                                                                                                                                                                                                                       | -                            |  |  |  |  |
| 13-05-24 400.00 626.00 1.71<br>14-05-24 60.00 60.00 1.71<br>16-05-24 500.00 664.25 5.95<br>17-05-24 75.00 0.00 5.95<br>17-05-24 75.00 0.00 5.95<br>20-05-24 500.00 533.50 3.02<br>21-05-24 500.00 645.00 4.92<br>23-05-24 500.00 645.00 4.92<br>24-05-24 300.00 3393.25 0.50<br>24-05-24 300.00 3393.25 0.50<br>27-05-24 200.00 3393.25 0.50<br>27-05-24 200.00 270.00 13.75                                                                                                                                                                                                                                                                                                                                                                                                                                                                                                                                                                                                                                                                                                                                                                                                                                                                                                                                                                                                                                                                                                                                                                                                                                                                                                                                                                                                                                                                                                                                                                                                                                                                                                                                                   | 6.79                         |  |  |  |  |
| 14-05-24 60.00 60.00 1.71<br>16-05-24 75.00 664.25 5.95<br>11-05-24 75.00 0.00 5.95<br>16-05-24 300.00 711.28 0.95<br>20-05-24 75.00 75.00 3.02<br>21-05-24 75.00 75.00 3.02<br>21-05-24 75.00 645.00 4.92<br>22-05-24 75.00 0.00 4.92<br>23-05-24 75.00 0.00 4.92<br>23-05-24 300.00 3393.25 0.50<br>27-05-24 200.00 270.00 13.75<br>28-05-24 300.00 30 13.75                                                                                                                                                                                                                                                                                                                                                                                                                                                                                                                                                                                                                                                                                                                                                                                                                                                                                                                                                                                                                                                                                                                                                                                                                                                                                                                                                                                                                                                                                                                                                                                                                                                                                                                                                                 | -                            |  |  |  |  |
| 16-05-24 500.00 664.25 5.95 17-05-24 75.00 0.00 5.95 16-05-24 75.00 0.00 5.95 16-05-24 75.00 0.00 5.95 16-05-24 500.00 599.50 3.02 12-05-24 500.00 599.50 3.02 12-05-24 500.00 645.00 4.92 12-05-24 500.00 645.00 4.92 12-05-24 300.00 3393.25 0.50 12-05-24 200.00 270.00 13.75 12-05-24 200.00 30 13.75                                                                                                                                                                                                                                                                                                                                                                                                                                                                                                                                                                                                                                                                                                                                                                                                                                                                                                                                                                                                                                                                                                                                                                                                                                                                                                                                                                                                                                                                                                                                                                                                                                                                                                                                                                                                                      | 6.09                         |  |  |  |  |
| 17-05-24 75.00 0.00 5.95<br>16-05-24 300.00 711.28 0.95<br>20-05-24 500.00 539.50 3.02<br>21-05-24 75.00 75.00 3.02<br>22-05-24 500.00 645.00 4.92<br>22-05-24 75.00 0.00 4.92<br>22-05-24 300.00 3393.25 0.50<br>27-05-24 200.00 270.00 13.75<br>28-05-24 300.00 30 13.75                                                                                                                                                                                                                                                                                                                                                                                                                                                                                                                                                                                                                                                                                                                                                                                                                                                                                                                                                                                                                                                                                                                                                                                                                                                                                                                                                                                                                                                                                                                                                                                                                                                                                                                                                                                                                                                     | -                            |  |  |  |  |
| 16-05-24 300.00 711.28 0.95 20-05-24 500.00 539.50 3.02 21-05-24 75.00 75.00 3.02 3.02 22-05-24 500.00 645.00 4.92 24-05-24 75.00 0.00 645.00 4.92 23-05-24 300.00 3393.25 0.50 27-05-24 200.00 270.00 13.75 28-05-24 30.00 30 13.75 13.75                                                                                                                                                                                                                                                                                                                                                                                                                                                                                                                                                                                                                                                                                                                                                                                                                                                                                                                                                                                                                                                                                                                                                                                                                                                                                                                                                                                                                                                                                                                                                                                                                                                                                                                                                                                                                                                                                     | 6.58                         |  |  |  |  |
| 20-05-24 500.00 539.50 3.02 21-05-24 75.00 75.00 3.02 22-05-24 500.00 645.00 4.92 24-05-24 75.00 0.00 4.92 22-05-24 300.00 3393.25 0.50 27-05-24 200.00 270.00 13.75 28-05-24 300.00 30 13.75 28-05-24 300.00 30 13.75                                                                                                                                                                                                                                                                                                                                                                                                                                                                                                                                                                                                                                                                                                                                                                                                                                                                                                                                                                                                                                                                                                                                                                                                                                                                                                                                                                                                                                                                                                                                                                                                                                                                                                                                                                                                                                                                                                         | -                            |  |  |  |  |
| 21-05-24 75.00 75.00 3.02<br>22-05-24 500.00 665.00 4.92<br>24-05-24 75.00 0.00 4.92<br>23-05-24 300.00 3393.25 0.50<br>27-05-24 200.00 270.00 13.75<br>28-05-24 30.00 30 13.75                                                                                                                                                                                                                                                                                                                                                                                                                                                                                                                                                                                                                                                                                                                                                                                                                                                                                                                                                                                                                                                                                                                                                                                                                                                                                                                                                                                                                                                                                                                                                                                                                                                                                                                                                                                                                                                                                                                                                | 6.03                         |  |  |  |  |
| 23-05-24 500.00 645.00 4.92 24-05-24 75.00 0.00 4.92 22-05-24 300.00 3393.25 0.50 27-05-24 200.00 270.00 13.75 28-05-24 30.00 30 13.75                                                                                                                                                                                                                                                                                                                                                                                                                                                                                                                                                                                                                                                                                                                                                                                                                                                                                                                                                                                                                                                                                                                                                                                                                                                                                                                                                                                                                                                                                                                                                                                                                                                                                                                                                                                                                                                                                                                                                                                         | 6.28                         |  |  |  |  |
| 24-05-24         75.00         0.00         4.92           23-05-24         300.00         3393.25         0.50           27-05-24         200.00         270.00         13.75           28-05-24         30.00         30         13.75                                                                                                                                                                                                                                                                                                                                                                                                                                                                                                                                                                                                                                                                                                                                                                                                                                                                                                                                                                                                                                                                                                                                                                                                                                                                                                                                                                                                                                                                                                                                                                                                                                                                                                                                                                                                                                                                                       | -                            |  |  |  |  |
| 23-05-24         300.00         3393.25         0.50           27-05-24         200.00         270.00         13.75           28-05-24         30.00         30         13.75                                                                                                                                                                                                                                                                                                                                                                                                                                                                                                                                                                                                                                                                                                                                                                                                                                                                                                                                                                                                                                                                                                                                                                                                                                                                                                                                                                                                                                                                                                                                                                                                                                                                                                                                                                                                                                                                                                                                                  | 6.55                         |  |  |  |  |
| 27-05-24 200.00 270.00 13.75<br>28-05-24 30.00 30 13.75                                                                                                                                                                                                                                                                                                                                                                                                                                                                                                                                                                                                                                                                                                                                                                                                                                                                                                                                                                                                                                                                                                                                                                                                                                                                                                                                                                                                                                                                                                                                                                                                                                                                                                                                                                                                                                                                                                                                                                                                                                                                        | -                            |  |  |  |  |
| 28-05-24 30.00 30 13.75                                                                                                                                                                                                                                                                                                                                                                                                                                                                                                                                                                                                                                                                                                                                                                                                                                                                                                                                                                                                                                                                                                                                                                                                                                                                                                                                                                                                                                                                                                                                                                                                                                                                                                                                                                                                                                                                                                                                                                                                                                                                                                        | 6.03                         |  |  |  |  |
|                                                                                                                                                                                                                                                                                                                                                                                                                                                                                                                                                                                                                                                                                                                                                                                                                                                                                                                                                                                                                                                                                                                                                                                                                                                                                                                                                                                                                                                                                                                                                                                                                                                                                                                                                                                                                                                                                                                                                                                                                                                                                                                                | 6.90                         |  |  |  |  |
|                                                                                                                                                                                                                                                                                                                                                                                                                                                                                                                                                                                                                                                                                                                                                                                                                                                                                                                                                                                                                                                                                                                                                                                                                                                                                                                                                                                                                                                                                                                                                                                                                                                                                                                                                                                                                                                                                                                                                                                                                                                                                                                                | -                            |  |  |  |  |
| 29-05-24168.765 0.05**                                                                                                                                                                                                                                                                                                                                                                                                                                                                                                                                                                                                                                                                                                                                                                                                                                                                                                                                                                                                                                                                                                                                                                                                                                                                                                                                                                                                                                                                                                                                                                                                                                                                                                                                                                                                                                                                                                                                                                                                                                                                                                         | -                            |  |  |  |  |
| 29-05-24240.41 0.49**                                                                                                                                                                                                                                                                                                                                                                                                                                                                                                                                                                                                                                                                                                                                                                                                                                                                                                                                                                                                                                                                                                                                                                                                                                                                                                                                                                                                                                                                                                                                                                                                                                                                                                                                                                                                                                                                                                                                                                                                                                                                                                          | -                            |  |  |  |  |
| 29-05-24 200.00 390.08 10.17**                                                                                                                                                                                                                                                                                                                                                                                                                                                                                                                                                                                                                                                                                                                                                                                                                                                                                                                                                                                                                                                                                                                                                                                                                                                                                                                                                                                                                                                                                                                                                                                                                                                                                                                                                                                                                                                                                                                                                                                                                                                                                                 | 6.91                         |  |  |  |  |
| 30-05-24 400.00 651.00 1.65                                                                                                                                                                                                                                                                                                                                                                                                                                                                                                                                                                                                                                                                                                                                                                                                                                                                                                                                                                                                                                                                                                                                                                                                                                                                                                                                                                                                                                                                                                                                                                                                                                                                                                                                                                                                                                                                                                                                                                                                                                                                                                    | 6.14                         |  |  |  |  |
| 31-05-24 60.00 60.00 1.65<br>Total RON 5.890.00 7.744.10                                                                                                                                                                                                                                                                                                                                                                                                                                                                                                                                                                                                                                                                                                                                                                                                                                                                                                                                                                                                                                                                                                                                                                                                                                                                                                                                                                                                                                                                                                                                                                                                                                                                                                                                                                                                                                                                                                                                                                                                                                                                       | -                            |  |  |  |  |

\*) bid secondary market RON denominated, June 3<sup>rd</sup>, 2024 / December 31<sup>st</sup>, 2023