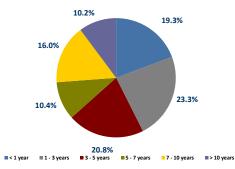

# Outstanding government securities issued on domestic market up-to-date (by residual maturity), end February 2024

|                             | RON and EUR denominate     |                             |                                |                                                          |  |
|-----------------------------|----------------------------|-----------------------------|--------------------------------|----------------------------------------------------------|--|
| Date                        | Total, o/w                 | Issued on short<br>term (%) | Issued on medium and long term | Share in total<br>issuances on<br>domestic market<br>(%) |  |
| 30.12.2017                  | 5,125.1                    | 68.7                        | 5,056.4                        | 17.2%                                                    |  |
| 31.12.2018                  | 6,918.6                    | 6.6                         | 6,912.1                        | 20.2%                                                    |  |
| 31.12.2019                  | 7,454.8                    | 13.3                        | 7,441.5                        | 19.3%                                                    |  |
| 30.12.2020                  | 10,251.0                   | 73.4                        | 10,177.7                       | 21.0%                                                    |  |
| 31.12.2021                  | 8,533.6                    | 300.7                       | 8,232.9                        | 16.6%                                                    |  |
| 31.12.2022                  | 10,729.5                   | 275.3                       | 10,454.1                       | 19.3%                                                    |  |
| 31.12.2023                  | 17,383.5                   | 351.2                       | 17,032.3                       | 26.4%                                                    |  |
| 29.02.2024                  | 17,320.8                   | 345.4                       | 16,975.4                       | 24.7%                                                    |  |
| Holdings of g               | overnment securities deno  | minated in RON/             | EUR, end February              | 2024                                                     |  |
| Category                    | Outstanding (mln<br>Ron)   | (%) total                   | Outstanding<br>(mln Eur)       | (%) total                                                |  |
| 1. Banking System 132,226.0 |                            | 40.1%                       | 3,325.8                        | 87.2%                                                    |  |
| 2. Central Depository       | 2. Central Depository 41.9 |                             |                                |                                                          |  |
| 3 Clients holdings          | 197,298.9                  | 59.9%                       | 488.1                          | 12.8%                                                    |  |
| non residents*)             | 84,168.8                   | 25.5%                       | 382.0                          | 10.0%                                                    |  |
| residents, o/w:             | 113,130.1                  | 34.3%                       | 106.1                          | 2.8%                                                     |  |
| private pension funds       | 78,899.5                   | 23.9%                       | 5.5                            | 0.1%                                                     |  |
| Total                       | 329,566.8                  | 100.0%                      | 3,813.9                        | 100.0%                                                   |  |