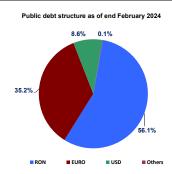

| Credit rating/outlook                                                                                                                                                           | Moody's         | S&P             | Fitch           | JCRA          |  |
|---------------------------------------------------------------------------------------------------------------------------------------------------------------------------------|-----------------|-----------------|-----------------|---------------|--|
|                                                                                                                                                                                 | Baa3/Stable     | BBB-/Stable     | BBB-/Stable     | BBB/Stable    |  |
| Government public debt outstanding:                                                                                                                                             |                 |                 |                 |               |  |
| <ul> <li>In 2024 the State Treasury maintains the p<br/>needs;</li> <li>At the end of February 2024 the general go</li> <li>As of May 31, 2024, MoF has covered arou</li> </ul> | vernment deb    | t (EU methodol  | ogy) was 52.4%  | of GDP;       |  |
| ESG policies with regards to government pub                                                                                                                                     | olic debt:      |                 |                 |               |  |
| • For more information related to Romania's<br>Investor Presentation as well as the SPO pro<br>https://mfinante.gov.ro/en/web/trezor/obli                                       | vided by S&P (I |                 |                 | ork and Green |  |
| Curent outstanding Government securities is<br>of May 31, 2024:                                                                                                                 | ssued on dome   | stic market, as | RON 402.40 bln  |               |  |
| RON denominated                                                                                                                                                                 |                 |                 | RON 375 bln     |               |  |
| EUR denominated                                                                                                                                                                 |                 |                 | EUR 5.47 bln (R |               |  |
| Curent outstanding Eurobonds issued on Ext<br>2024                                                                                                                              | ernal Markets,  | EUR and USD d   | enominated, as  | of May 31,    |  |
| EUR denominated                                                                                                                                                                 |                 |                 | EUR 52.06 bln   |               |  |